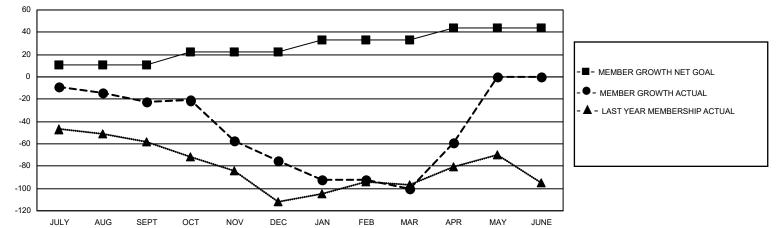

## LOCATION: ALASKA

GMT: OPEN

GMT CA 2

| Clubs                 |               |           |               | Members               |                           |                         |                                                    |  |  |
|-----------------------|---------------|-----------|---------------|-----------------------|---------------------------|-------------------------|----------------------------------------------------|--|--|
| RESULTS FOR 2019-2020 |               |           |               | RESULTS FOR 2019-2020 |                           |                         |                                                    |  |  |
| QUARTER               | NEW CLUB GOAL | NEW CLUBS | DROPPED CLUBS | QUARTER               | MEMBER GROWTH NET<br>GOAL | MEMBER GROWTH<br>ACTUAL | DROPPED<br>MEMBERS ACTUAI<br>(including transfers) |  |  |
| JULY/AUG/SEPT         | 0             | 0         | 0             | JULY/AUG/SEP          | ·Т 11                     | 42                      | 56                                                 |  |  |
| OCT/NOV/DEC           | 0             | 0         | 2             | OCT/NOV/DEC           | 11                        | 32                      | 81                                                 |  |  |
| JAN/FEB/MAR           | 1             | 0         | 0             | JAN/FEB/MAR           | 11                        | 72                      | 89                                                 |  |  |
| APR/MAY/JUNE          | 0             | 0         | 0             | APR/MAY/JUNE          | E 11                      | 44                      | 3                                                  |  |  |